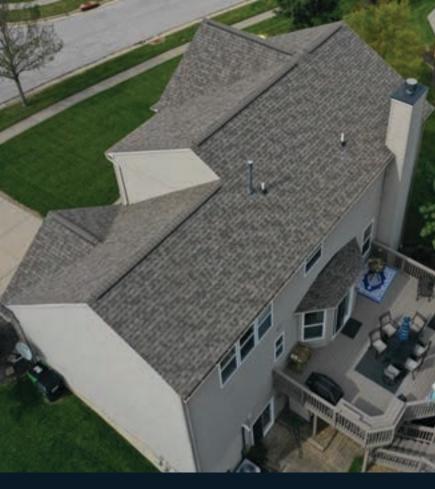

#### " THE ASPHALT SHINGLE "

GAF TIMBERLINE SHINGLES ARE THE STANDARD BEARER FOR ARCHITECTURAL SHINGLES IN THE UNITED STATES. OVER 50 YEARS AGO, GAF CREATED THE CLASS OF ARCHITECTURAL SHINGLES THAT SO MANY PEOPLE ENJOY TODAY. REST ASSURED WITH ALL OF THEIR PATENTED FEATURES INCLUDING THEIR NEWEST LAYERLOCK TECHNOLOGY AND STAIN GUARD PROTECTION, YOUR ROOF WILL BE TOP OF THE LINE FOR YEARS TO COME.

- FIBERGLASS ASPHALT CONSTRUCTION
- DIMENSIONS (APPROX.): 131/4" X 39 3/8"
- EXPOSURE: 5 5/8" (143 MM)
- RATED FOR SLOPES AS LOW AS 2:12
- STAINGUARD PLUS ALGAE PROTECTION
- MIAMI-DADE COUNTY PRODUCT CONTROL APPROVED
- UL LISTED TO ANSI/UL 790 CLASS A
- LABOR WARRANTY 5 YEARS