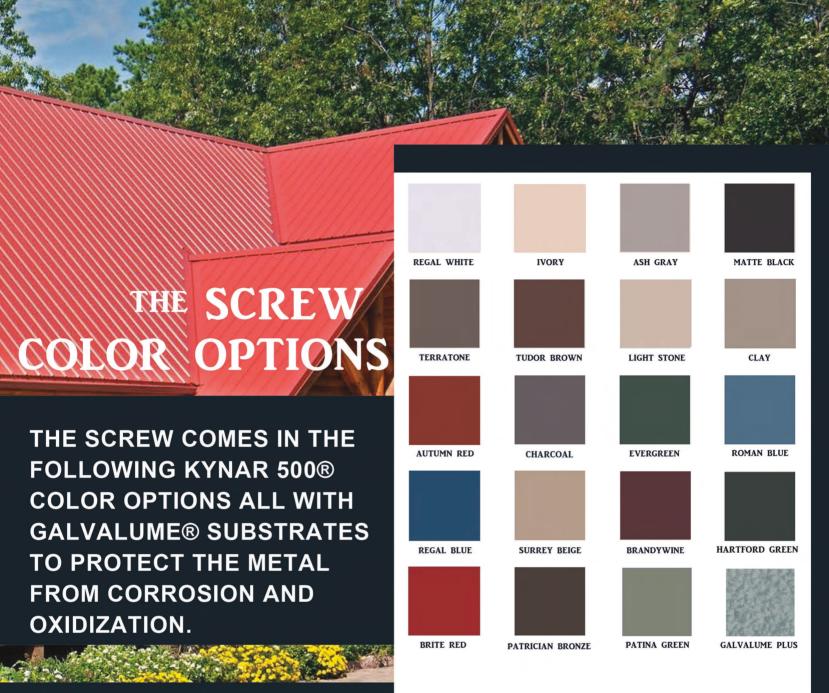

## "THE SCREW"

THE SCREW IS OUR CLASSIC, ENTRY LEVEL METAL ROOF. IT HAS UNSURPASSED PERFORMANCE IN LIGHT GAUGE PANELS. THIS METAL PANEL IS COMBINED WITH THE LONG-LIFE PERFORMANCE OF GALVALUME® STEEL SUBSTRATE AND A FADE AND CHALK RESISTANT KYNAR 500® (PVDF) BASED FLUROPON® PAINT SYSTEM. IT HAS EXPOSED FASTENERS AND IS ONE OF THE MOST COMMON METAL ROOFING SYSTEMS IN THE WORLD.

- 29 GAUGE METAL
- 3/4" RAISED RIBS EVERY 9"
- EXPOSED FASTENERS TO ATTACH TO THE ROOF
- EXPOSED EDGE RUST INHIBITORS ON EVERY CUT END
- LIMITED 40 YEAR WARRANTY
- LABOR WARRANTY 10 YEARS

#### YOUR ROOF IN SCREW

NOTE: ALL COLOR OPTIONS
SHOWN ARE AS ACCURATE
AS POSSIBLE. PLEASE
REFER TO ACTUAL COLOR
CHIP SAMPLES BEFORE
MAKING YOUR FINAL COLOR
SELECTION.