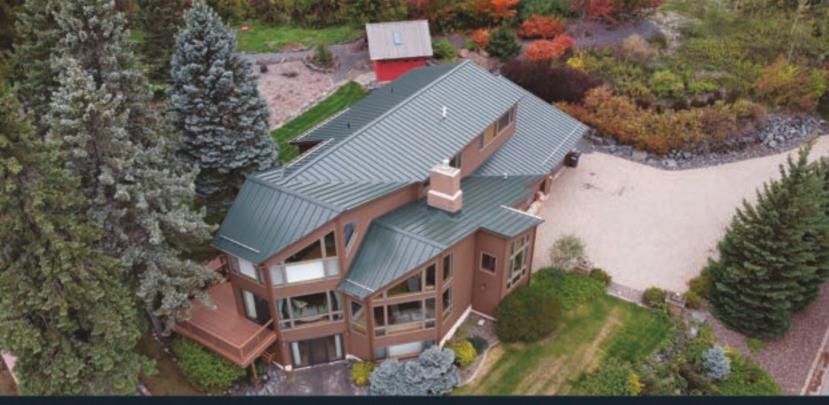

## " THE SEAM 26/24"

THE SEAM IS OUR STRONGEST, TIGHTEST SEALING, AND TALLEST SEAM HEIGHT OF ANY METAL ROOF SYSTEM WE HAVE. THE SEAM COMES IN TWO DIFFERENT METAL THICKNESSES 26 GAUGE OR THE PREMIUM 24 GAUGE. THE TIGHT SEALING SEAM IS HAND CRIMPED BY OUR INSTALLERS, AND CAN ALSO HAVE SEALANT APPLIED IN THE SEAM BEFORE SEAMING TO ALLOW PANEL TO BE USED ON LOW SLOPE APPLICATIONS. WITH THE ADDITIONAL SEAM HEIGHT THIS PANEL CAN BE INSTALLED ON A SOLID DECK OR CAN SPAN OVER OPEN FRAMING. THE SEAM 26/24 IS QUICKLY BECOMING THE STANDARD BEARER FOR QUALITY IN ALL METAL ROOFING SYSTEMS.

- 26 /24 GAUGE METAL
- 1 ½" MECHANICAL SEAMS
- 16" PANEL WIDTH
- RATED FOR SLOPES AS LOW AS 1/2:12
- STRIATED FOR LIGHT REFRACTION
- HIDDEN FASTENERS TO PREVENT LEAKING
- LIMITED 40 YEAR WARRANTY
- LABOR WARRANTY 30 YEARS