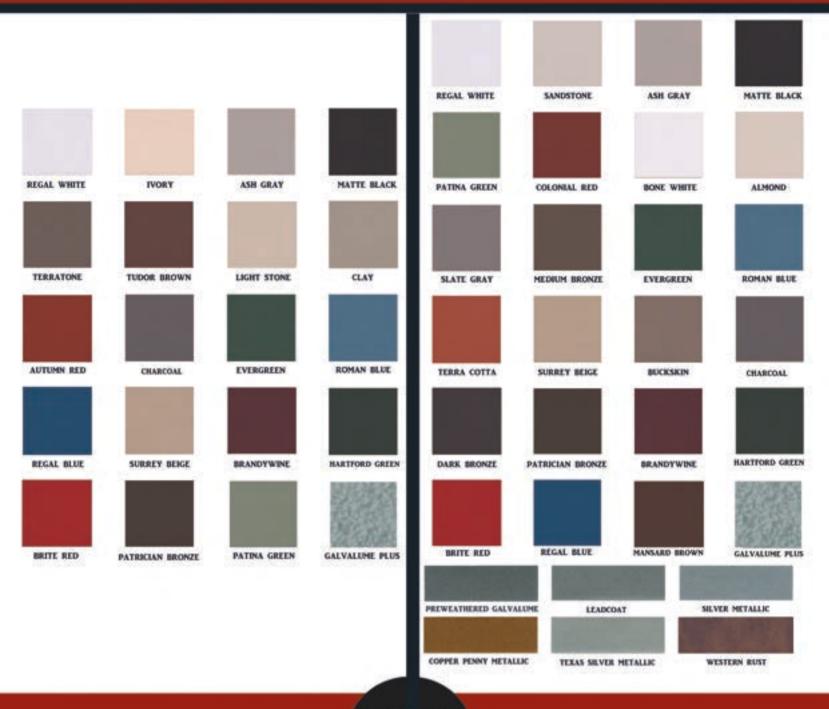

# GAF SHINGLE COLOR OPTIONS

THE ASPHALT SHINGLE
COMES IN THE FOLLOWING
COLOR SELECTIONS.

# YOUR ROOF IN GAF ASPHALT SHINGLES

NOTE: ALL COLOR OPTIONS
SHOWN ARE AS ACCURATE
AS POSSIBLE. PLEASE
REFER TO ACTUAL COLOR
CHIP SAMPLES BEFORE
MAKING YOUR FINAL COLOR
SELECTION.