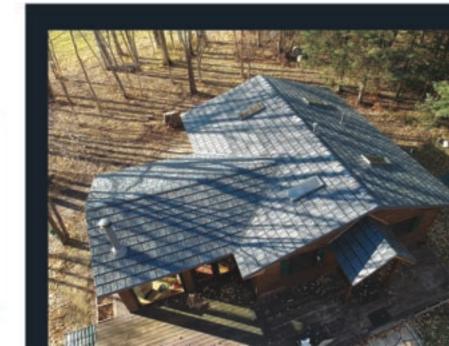

## " THE SHINGLE"

THE SHINGLE OFFERS TIMELESS BEAUTY, UNMATCHED QUALITY, AND DURABILITY. IT CAN WITHSTAND THE MOST EXTREME WEATHER CONDITIONS, WHILE MAINTAINING ITS ORIGINAL LOOK FOR YEARS TO COME. THE SHINGLE COMES IN TWO DIFFERENT PROFILES TO RESEMBLE A WOOD SHAKE OR A STONE SLATE, WITHOUT THE MAINTENANCE REQUIRED OF THOSE PRODUCTS, AND ALL THE BENEFITS OF A METAL ROOF. THE SHINGLE UTILIZES STATE OF THE ART PAINTING SYSTEMS THAT EITHER MAKE THE SHINGLE APPEAR AGED OR VARIED COLOR TO ADD DIMENSION. THE SHINGLE IS MADE LOCALLY IN HOP-KINS, MN BY EDCO PRODUCTS, A LEADER IN AESTETICALLY PLEASING EXTERIOR BUILDING PRODUCTS.

- 28 GAUGE METAL (STAMPED)
- HIDDEN FASTENERS TO PREVENT LEAKING
- SLATE/ SHAKE PROFILE
- PANEL EXPOSURE 12" X 48"
- LIMITED 40 YEAR WARRANTY
- LABOR WARRANTY 30 YEARS

#### YOUR ROOF IN SHINGLE

NOTE: ALL COLOR OPTIONS
SHOWN ARE AS ACCURATE
AS POSSIBLE. PLEASE
REFER TO ACTUAL COLOR
CHIP SAMPLES BEFORE
MAKING YOUR FINAL COLOR
SELECTION.