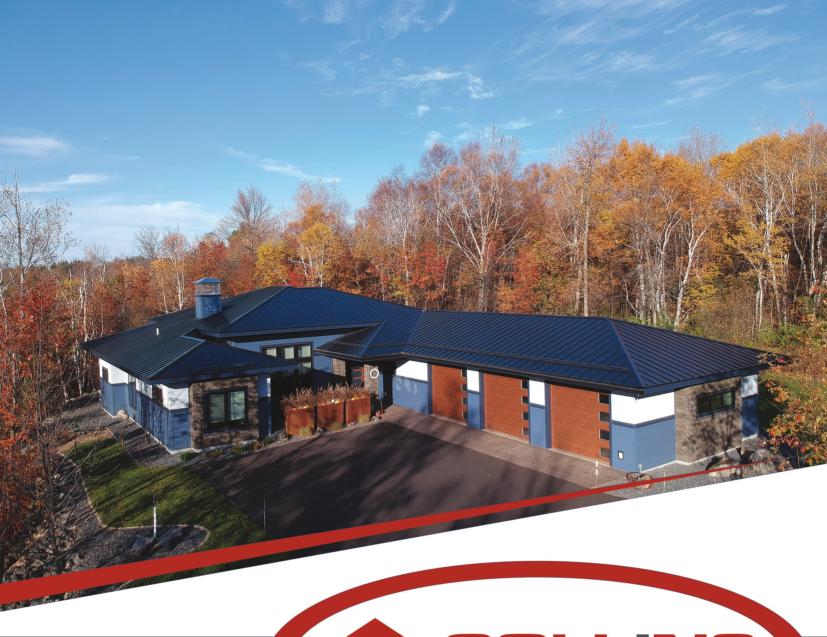

## "THE SCREW"

THE SCREW IS OUR CLASSIC, ENTRY LEVEL METAL ROOF. IT HAS UNSURPASSED PERFORMANCE IN LIGHT GAUGE PANELS. THIS METAL PANEL IS COMBINED WITH THE LONG-LIFE PERFORMANCE OF GALVALUME® STEEL SUBSTRATE AND A FADE AND CHALK RESISTANT KYNAR 500® (PVDF) BASED FLUROPON® PAINT SYSTEM. IT HAS EXPOSED FASTENERS AND IS ONE OF THE MOST COMMON METAL ROOFING SYSTEMS IN THE WORLD.

- 29 GAUGE METAL
- 3/4" RAISED RIBS EVERY 9"
- EXPOSED FASTENERS TO ATTACH TO THE ROOF
- EXPOSED EDGE RUST INHIBITORS ON EVERY CUT END
- LIMITED 40 YEAR WARRANTY
- LABOR WARRANTY 10 YEARS