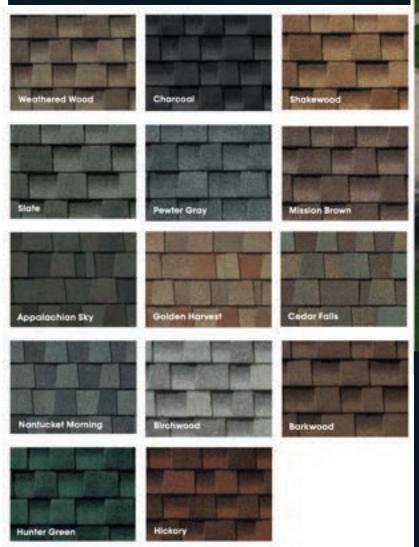

# GAF SHINGLE COLOR OPTIONS

THE ASPHALT SHINGLE
COMES IN THE FOLLOWING
COLOR SELECTIONS.

# YOUR ROOF IN GAF ASPHALT SHINGLES

NOTE: ALL COLOR OPTIONS
SHOWN ARE AS ACCURATE
AS POSSIBLE. PLEASE
REFER TO ACTUAL COLOR
CHIP SAMPLES BEFORE
MAKING YOUR FINAL COLOR
SELECTION.