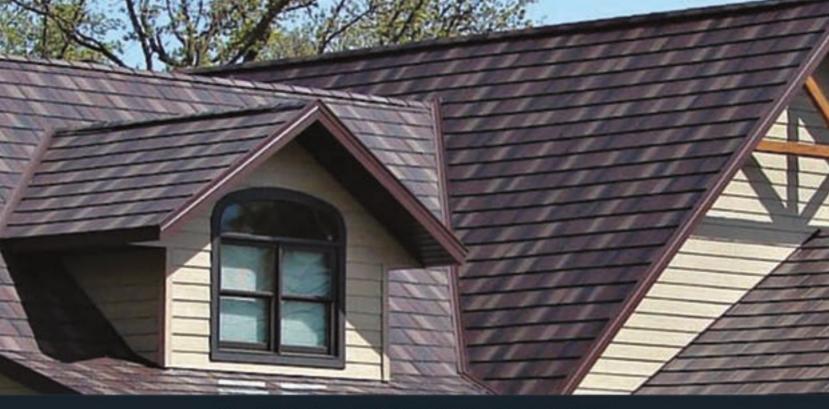

## " THE SHINGLE"

THE SHINGLE OFFERS TIMELESS BEAUTY, UNMATCHED QUALITY, AND DURABILITY. IT CAN WITHSTAND THE MOST EXTREME WEATHER CONDITIONS, WHILE MAINTAINING ITS ORIGINAL LOOK FOR YEARS TO COME. THE SHINGLE COMES IN TWO DIFFERENT PROFILES TO RESEMBLE A WOOD SHAKE OR A STONE SLATE, WITHOUT THE MAINTENANCE REQUIRED OF THOSE PRODUCTS, AND ALL THE BENEFITS OF A METAL ROOF. THE SHINGLE UTILIZES STATE OF THE ART PAINTING SYSTEMS THAT EITHER MAKE THE SHINGLE APPEAR AGED OR VARIED COLOR TO ADD DIMENSION. THE SHINGLE IS MADE LOCALLY IN HOP-KINS, MN BY EDCO PRODUCTS, A LEADER IN AESTETICALLY PLEASING EXTERIOR BUILDING PRODUCTS.

- 28 GAUGE METAL (STAMPED)
- HIDDEN FASTENERS TO PREVENT LEAKING
- SLATE/ SHAKE PROFILE
- PANEL EXPOSURE 12" X 48"
- LIMITED 40 YEAR WARRANTY
- LABOR WARRANTY 30 YEARS

#### YOUR ROOF IN SHINGLE

NOTE: ALL COLOR OPTIONS
SHOWN ARE AS ACCURATE
AS POSSIBLE. PLEASE
REFER TO ACTUAL COLOR
CHIP SAMPLES BEFORE
MAKING YOUR FINAL COLOR
SELECTION.