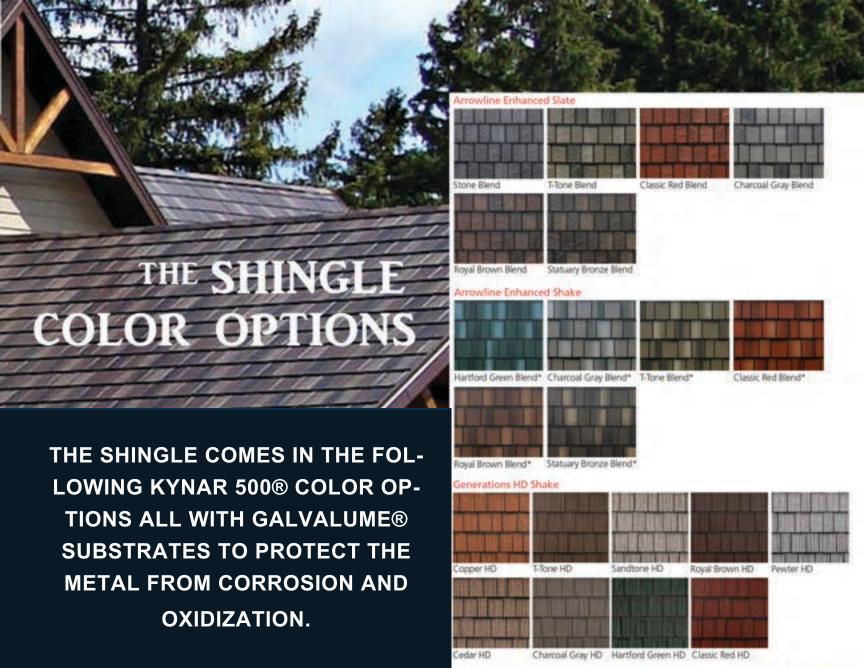

## " THE SHINGLE"

THE SHINGLE OFFERS TIMELESS BEAUTY, UNMATCHED QUALITY, AND DURABILITY. IT CAN WITHSTAND THE MOST EXTREME WEATHER CONDITIONS, WHILE MAINTAINING ITS ORIGINAL LOOK FOR YEARS TO COME. THE SHINGLE COMES IN TWO DIFFERENT PROFILES TO RESEMBLE A WOOD SHAKE OR A STONE SLATE, WITHOUT THE MAINTENANCE REQUIRED OF THOSE PRODUCTS, AND ALL THE BENEFITS OF A METAL ROOF. THE SHINGLE UTILIZES STATE OF THE ART PAINTING SYSTEMS THAT EITHER MAKE THE SHINGLE APPEAR AGED OR VARIED COLOR TO ADD DIMENSION. THE SHINGLE IS MADE LOCALLY IN HOP-KINS, MN BY EDCO PRODUCTS, A LEADER IN AESTETICALLY PLEASING EXTERIOR BUILDING PRODUCTS.

- 28 GAUGE METAL (STAMPED)
- HIDDEN FASTENERS TO PREVENT LEAKING
- SLATE/ SHAKE PROFILE
- PANEL EXPOSURE 12" X 48"
- LIMITED 40 YEAR WARRANTY
- LABOR WARRANTY 30 YEARS

#### YOUR ROOF IN SHINGLE

NOTE: ALL COLOR OPTIONS
SHOWN ARE AS ACCURATE
AS POSSIBLE. PLEASE
REFER TO ACTUAL COLOR
CHIP SAMPLES BEFORE
MAKING YOUR FINAL COLOR
SELECTION.