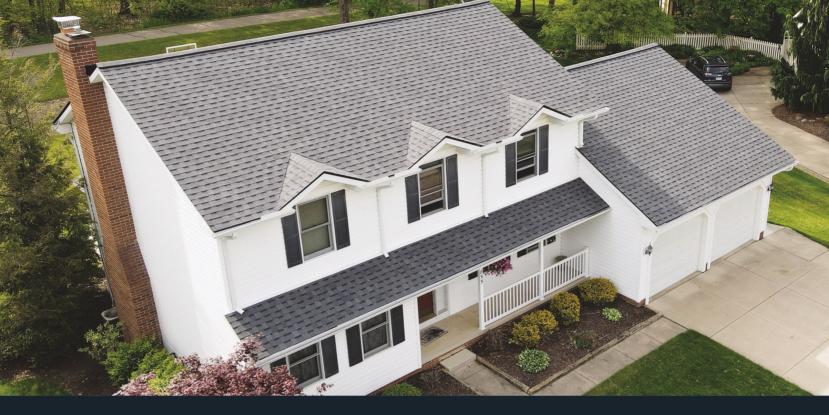

#### " THE ASPHALT SHINGLE "

GAF TIMBERLINE SHINGLES ARE THE STANDARD BEARER FOR ARCHITECTURAL SHINGLES IN THE UNITED STATES. OVER 50 YEARS AGO, GAF CREATED THE CLASS OF ARCHITECTURAL SHINGLES THAT SO MANY PEOPLE ENJOY TODAY. REST ASSURED WITH ALL OF THEIR PATENTED FEATURES INCLUDING THEIR NEWEST LAYERLOCK TECHNOLOGY AND STAIN GUARD PROTECTION, YOUR ROOF WILL BE TOP OF THE LINE FOR YEARS TO COME.

- FIBERGLASS ASPHALT CONSTRUCTION
- DIMENSIONS (APPROX.): 131/4" X 39 3/8"
- EXPOSURE: 5 5/8" (143 MM)
- RATED FOR SLOPES AS LOW AS 2:12
- STAINGUARD PLUS ALGAE PROTECTION
- MIAMI-DADE COUNTY PRODUCT CONTROL APPROVED
- UL LISTED TO ANSI/UL 790 CLASS A
- LABOR WARRANTY 5 YEARS