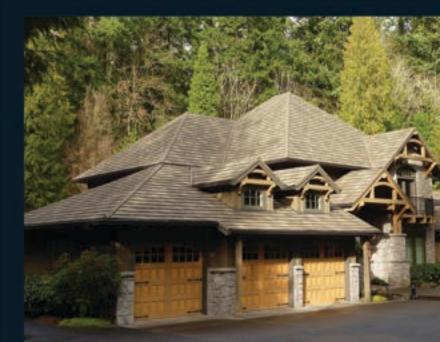

## " THE STONE-COATED"

IS THAT METAL? WHETHER YOU CHOOSE A PRODUCT TO RESEMBLE A SHAKE, SHINGLE, OR TILE, STONE-COATED STEEL ROOFING HAS THE DEEPEST MOST DIMENSIONAL STAMPING OF ANY PRODUCT WE INSTALL. ANY OF THESE PRODUCTS WILL GREATLY ENHANCE THE CURB APPEAL AND VALUE OF ANY HOME WHILE PROVIDING DURABILITY, PERFORMANCE, AND PROTECTION THAT WILL LAST. EACH COLOR CHOICE IS A MIXTURE OF THREE DIFFERENT COLORED GRANULES TO ADD DIMENSION AND AGE THAT HAVE BEEN ADHERED TO 26 GAUGE GALVALUME STEEL. IT MAY NOT LOOK LIKE METAL, BUT HAS ALL THE BENEFITS OF METAL ROOFING - BECAUSE IT IS!

- SHINGLE/ SHAKE/ TILE PROFILES
- 26 GAUGE METAL (STAMPED)
- PANEL EXPOSURE 12"-14.5" X 48"
- FEATURES ABOVE-SHEATHING-VENTILATION
- LIMITED 50 YEAR WARRANTY
- LABOR WARRANTY 30 YEARS

THE STONE-COATED COMES IN THE FOLLOWING PROFILES AND COLOR SELECTIONS. EACH COLOR IS A MIXTURE OF THREE GRANULE COLORS EMBEDDED IN ADHESIVE ON 26 GAUGE GALVALUME STEEL.