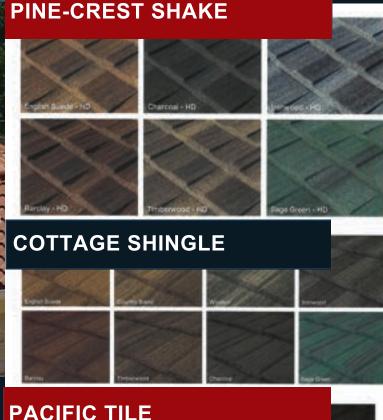

- SHINGLE/ SHAKE/ TILE PROFILES
- 26 GAUGE METAL (STAMPED)
- PANEL EXPOSURE 12"-14.5" X 48"
- FEATURES ABOVE-SHEATHING-VENTILATION
- LIMITED 50 YEAR WARRANTY
- LABOR WARRANTY 30 YEARS

THE STONE-COATED COMES IN THE FOLLOWING PROFILES AND COLOR SELECTIONS. EACH COLOR IS A MIXTURE OF THREE GRANULE COLORS EMBEDDED IN ADHESIVE ON 26 GAUGE GALVALUME STEEL.