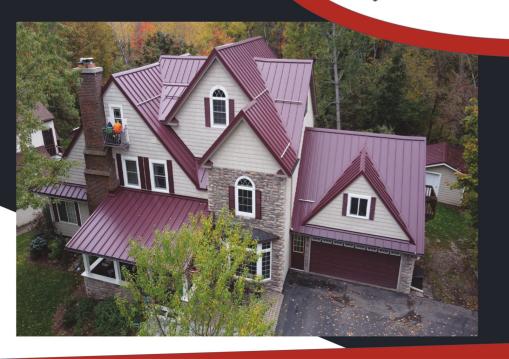

## " THE SEAM 26/24"

THE SEAM IS OUR STRONGEST, TIGHTEST SEALING, AND TALLEST SEAM HEIGHT OF ANY METAL ROOF SYSTEM WE HAVE. THE SEAM COMES IN TWO DIFFERENT METAL THICKNESSES 26 GAUGE OR THE PREMIUM 24 GAUGE. THE TIGHT SEALING SEAM IS HAND CRIMPED BY OUR INSTALLERS, AND CAN ALSO HAVE SEALANT APPLIED IN THE SEAM BEFORE SEAMING TO ALLOW PANEL TO BE USED ON LOW SLOPE APPLICATIONS. WITH THE ADDITIONAL SEAM HEIGHT THIS PANEL CAN BE INSTALLED ON A SOLID DECK OR CAN SPAN OVER OPEN FRAMING. THE SEAM 26/24 IS QUICKLY BECOMING THE STANDARD BEARER FOR QUALITY IN ALL METAL ROOFING SYSTEMS.

- 26 /24 GAUGE METAL
- 1 ½" MECHANICAL SEAMS
- 16" PANEL WIDTH
- RATED FOR SLOPES AS LOW AS 1/2:12
- STRIATED FOR LIGHT REFRACTION
- HIDDEN FASTENERS TO PREVENT LEAKING
- LIMITED 40 YEAR WARRANTY
- LABOR WARRANTY 30 YEARS