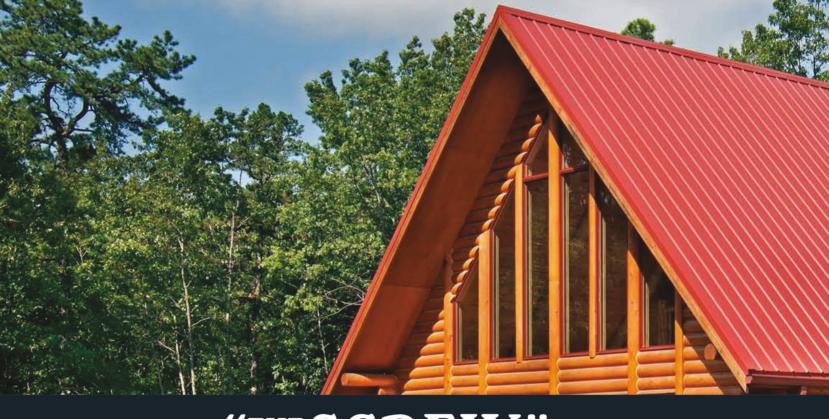

## "THE SCREW"

THE SCREW IS OUR CLASSIC, ENTRY LEVEL METAL ROOF. IT HAS UNSURPASSED PERFORMANCE IN LIGHT GAUGE PANELS. THIS METAL PANEL IS COMBINED WITH THE LONG-LIFE PERFORMANCE OF GALVALUME® STEEL SUBSTRATE AND A FADE AND CHALK RESISTANT KYNAR 500® (PVDF) BASED FLUROPON® PAINT SYSTEM. IT HAS EXPOSED FASTENERS AND IS ONE OF THE MOST COMMON METAL ROOFING SYSTEMS IN THE WORLD.

- 29 GAUGE METAL
- 3/4" RAISED RIBS EVERY 9"
- EXPOSED FASTENERS TO ATTACH TO THE ROOF
- EXPOSED EDGE RUST INHIBITORS ON EVERY CUT END
- LIMITED 40 YEAR WARRANTY
- LABOR WARRANTY 10 YEARS