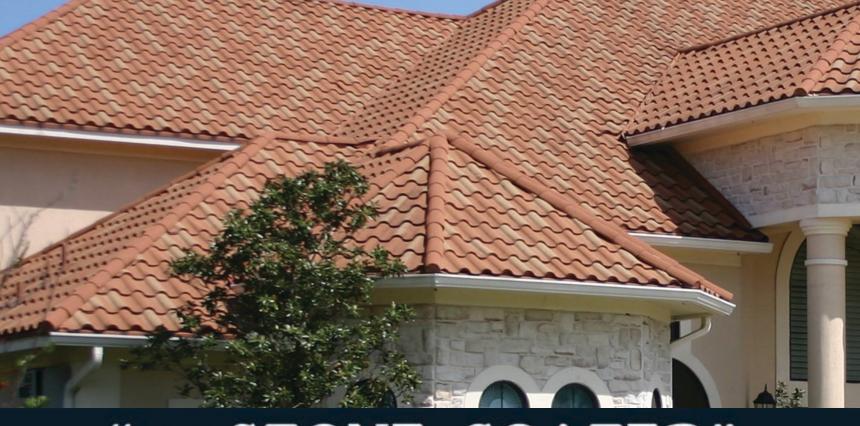

## " THE STONE-COATED"

IS THAT METAL? WHETHER YOU CHOOSE A PRODUCT TO RESEMBLE A SHAKE, SHINGLE, OR TILE, STONE-COATED STEEL ROOFING HAS THE DEEPEST MOST DIMENSIONAL STAMPING OF ANY PRODUCT WE INSTALL. ANY OF THESE PRODUCTS WILL GREATLY ENHANCE THE CURB APPEAL AND VALUE OF ANY HOME WHILE PROVIDING DURABILITY, PERFORMANCE, AND PROTECTION THAT WILL LAST. EACH COLOR CHOICE IS A MIXTURE OF THREE DIFFERENT COLORED GRANULES TO ADD DIMENSION AND AGE THAT HAVE BEEN ADHERED TO 26 GAUGE GALVALUME STEEL. IT MAY NOT LOOK LIKE METAL, BUT HAS ALL THE BENEFITS OF METAL ROOFING - BECAUSE IT IS!

- SHINGLE/ SHAKE/ TILE PROFILES
- 26 GAUGE METAL (STAMPED)
- PANEL EXPOSURE 12"-14.5" X 48"
- FEATURES ABOVE-SHEATHING-VENTILATION
- LIMITED 50 YEAR WARRANTY
- LABOR WARRANTY 30 YEARS

THE STONE-COATED COMES IN THE FOLLOWING PROFILES AND COLOR SELECTIONS. EACH COLOR IS A MIXTURE OF THREE GRANULE COLORS EMBEDDED IN ADHESIVE ON 26 GAUGE GALVALUME STEEL.

BARREL VAULT \*PREMIUM PRODUCT

YOUR ROOF IN STONE-COATED

YOUR ROOF IN BARREL VAULT