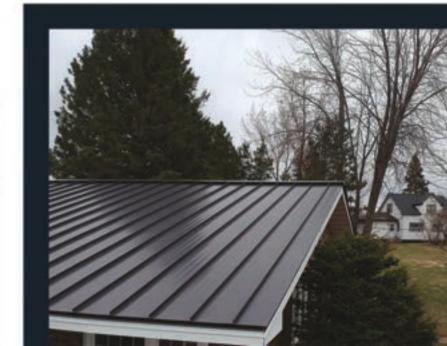

## "THE SCREW"

THE SCREW IS OUR CLASSIC, ENTRY LEVEL METAL ROOF. IT HAS UNSURPASSED PERFORMANCE IN LIGHT GAUGE PANELS. THIS METAL PANEL IS COMBINED WITH THE LONG-LIFE PERFORMANCE OF GALVALUME® STEEL SUBSTRATE AND A FADE AND CHALK RESISTANT KYNAR 500® (PVDF) BASED FLUROPON® PAINT SYSTEM. IT HAS EXPOSED FASTENERS AND IS ONE OF THE MOST COMMON METAL ROOFING SYSTEMS IN THE WORLD.

- 29 GAUGE METAL
- 3/4" RAISED RIBS EVERY 9"
- EXPOSED FASTENERS TO ATTACH TO THE ROOF
- EXPOSED EDGE RUST INHIBITORS ON EVERY CUT END
- LIMITED 40 YEAR WARRANTY
- LABOR WARRANTY 10 YEARS