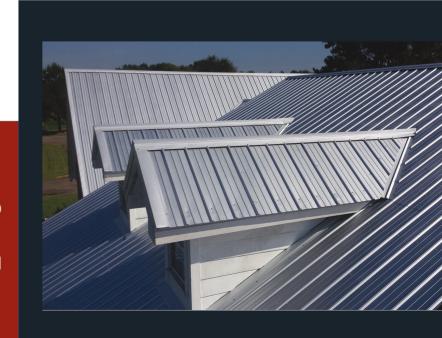

## "THE SCREW"

THE SCREW IS OUR CLASSIC, ENTRY LEVEL METAL ROOF. IT HAS UNSURPASSED PERFORMANCE IN LIGHT GAUGE PANELS. THIS METAL PANEL IS COMBINED WITH THE LONG-LIFE PERFORMANCE OF GALVALUME® STEEL SUBSTRATE AND A FADE AND CHALK RESISTANT KYNAR 500® (PVDF) BASED FLUROPON® PAINT SYSTEM. IT HAS EXPOSED FASTENERS AND IS ONE OF THE MOST COMMON METAL ROOFING SYSTEMS IN THE WORLD.

- 29 GAUGE METAL
- 3/4" RAISED RIBS EVERY 9"
- EXPOSED FASTENERS TO ATTACH TO THE ROOF
- EXPOSED EDGE RUST INHIBITORS ON EVERY CUT END
- LIMITED 40 YEAR WARRANTY
- LABOR WARRANTY 10 YEARS