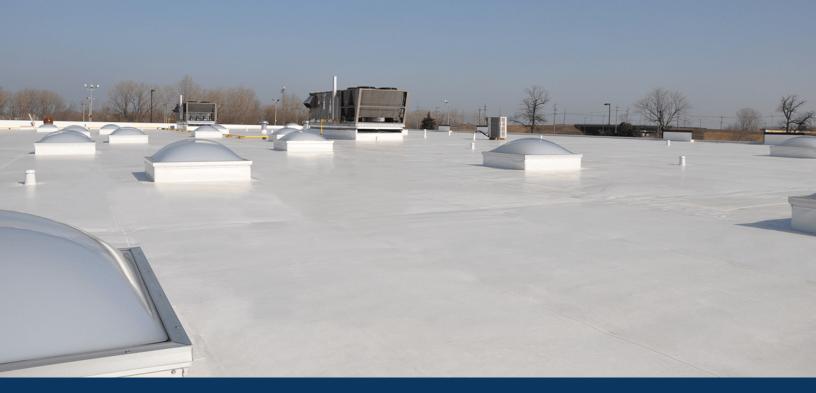

## "The PVC Single-Ply"

The Single-Ply is another economical roof recover system, with a 40-45 year expected service life. The system lays insulation over the existing roof system, without the need for old roof removal, keeping your facility running during installation..

#### **Features**

- Coverage Width 120"
- Insulation -2"-6"
- Minimum Slope 1/2:12
- Roof Board Multiple options
- Thickness- 50mil-80mil
- Finishes Smooth (standard)
- Color White

www.themetalroofco.com 952-295-4986