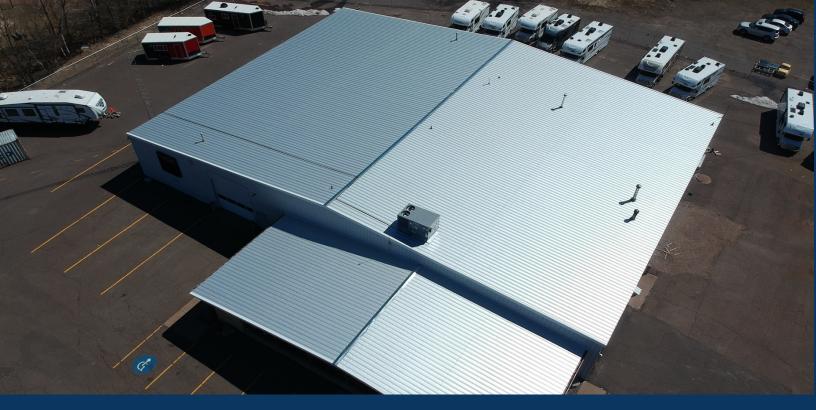

## "The 238T Seam"

The 238T Seam is the premier solution to metal-over-metal roof recovery, combining pleasing ascetics with no exposed fasteners, continuous length panels from eave to ridge with no splices, ability to replace individual panels after install, efficient cost savings in labor due to streamlined installation process, improved building efficiency with addition of foam under system, and expected service life of 60+ years!

#### **Features**

- Coverage Width up to 24"
- Minimum Slope ½:12
- Panel Attachment -Hidden Fastening System
- Gauge 24 / 22 (optional)
- Insulation Under panel adding R-value
- Coatings Galvalume Plus®, Kynar 500
- T-Seam with butyl sealant
- Seam Height 2 3/8"