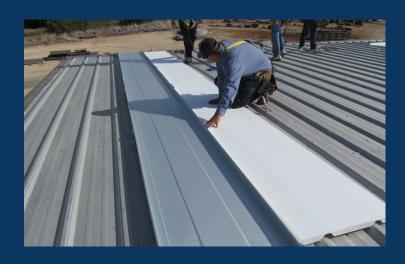

## "The 238T Seam"

The 238T Seam is the premier solution to metal-over-metal roof recovery, combining pleasing ascetics with no exposed fasteners, continuous length panels from eave to ridge with no splices, ability to replace individual panels after install, efficient cost savings in labor due to streamlined installation process, improved building efficiency with addition of foam under system, and expected service life of 60+ years!

#### **Features**

- Coverage Width up to 24"
- Minimum Slope ½:12
- Panel Attachment -Hidden Fastening System
- Gauge 24 / 22 (optional)
- Insulation Under panel adding R-value
- Coatings Galvalume Plus®, Kynar 500
- T-Seam with butyl sealant
- Seam Height 2 3/8"