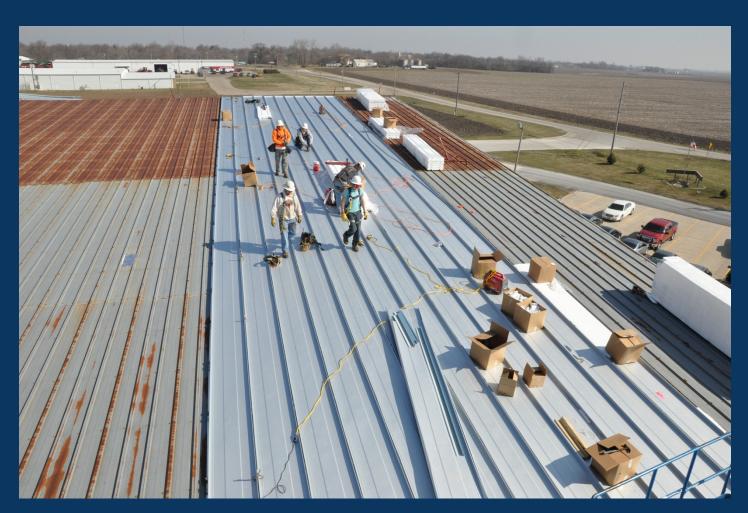

## "The Retro-R"

The Retro-R is an economical roof recover system, with a 30-year expected service life. The system lays over the existing roof system, without the need for old roof removal, keeping your facility running during installation. The system does not need specialized clips, substructure framing, or insulation for install, making it the most affordable metal-over-metal recovery system in existence.

### **Features**

- Coverage Width 36"
- Minimum Slope ½:12
- Panel Attachment Exposed Fastening System
- Gauge 29 (standard); 26
- Finishes Smooth (standard)
- Coatings Galvalume Plus®, Signature® 200
- Rib Spacing 12" on center
- Rib Height 1-1/16"