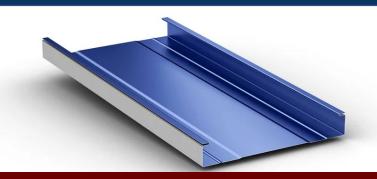

## "The 238T Seam"

The 238T Seam is the premier solution to metal-over-metal roof recovery, combining pleasing ascetics with no exposed fasteners, continuous length panels from eave to ridge with no splices, ability to replace individual panels after install, efficient cost savings in labor due to streamlined installation process, improved building efficiency with addition of foam under system, and expected service life of 60+ years!