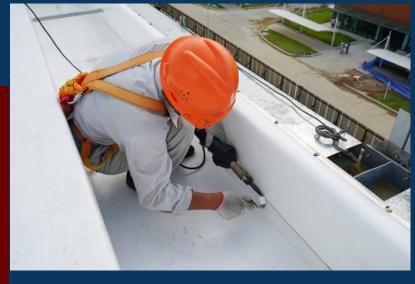

# IS YOUR ROOF LEAKING? HAVE HAIL DAMAGE? JUST NEED A NEW ROOF?

Replacing your commercial metal roof can be a daunting task.
At The Metal Roof Company, we install multiple proprietary metal roofs to recover your old metal roof and keep your business running during construction bringing stress free results every time.

## "The Retro-R"

The Retro-R is an economical roof recover system, with a 30-year expected service life. The system lays over the existing roof system, without the need for old roof removal, keeping your facility running during installation. The system does not need specialized clips, substructure framing, or insulation for install, making it the most affordable metal-over-metal recovery system in existence.

## "The PVC Single-Ply"

The Single-Ply is another economical roof recover system, with a 40-45 year expected service life. The system lays insulation over the existing roof system, without the need for old roof removal, keeping your facility running during installation..