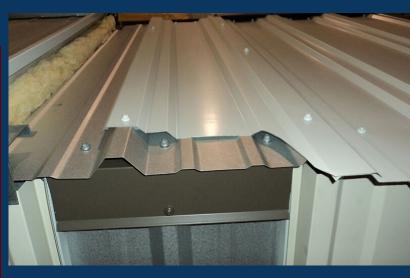

## "The Retro-R"

The Retro-R is an economical roof recover system, with a 30-year expected service life. The system lays over the existing roof system, without the need for old roof removal, keeping your facility running during installation. The system does not need specialized clips, substructure framing, or insulation for install, making it the most affordable metal-over-metal recovery system in existence.