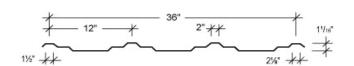

### **Features**

- Coverage Width 36"
- Minimum Slope ½:12
- Panel Attachment Exposed Fastening System
- Gauge 29 (standard); 26
- Finishes Smooth (standard)
- Coatings Galvalume Plus®, Signature® 200
- Rib Spacing 12" on center
- Rib Height 1-1/16"