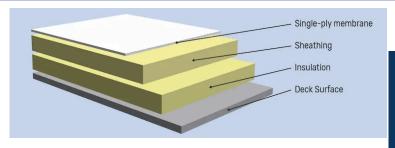

## "The PVC Single-Ply"

The Single-Ply is another economical roof recover system, with a 40-45 year expected service life. The system lays insulation over the existing roof system, without the need for old roof removal, keeping your facility running during installation..

#### **Features**

- Coverage Width 120"
- Insulation -2"-6"
- Minimum Slope 1/2:12
- Roof Board Multiple options
- Thickness- 50mil-80mil
- Finishes Smooth (standard)
- Color White

www.themetalroofco.com 952-295-4986